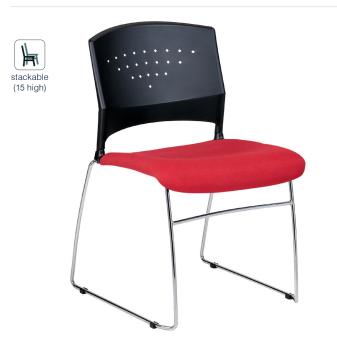

# PADDED SWISS CHAIR

CODE: RES158

#### **SPECIFICATIONS**

W510 D540 H820 / 470 (seat)

### **PRODUCT DESCRIPTION**

European design, sleek and affordable. Ideal for conference rooms, break rooms and cafeterias. Versatile and stackable up to 15 high, making it a compact and stylish solution. Comes with interlinking legs for halls.

#### **OPTIONS**

Tableau Arm (RES157T) Trolley

#### COMPOSITION

Chrome finished steel frame High Density Polyethylene (HDPE) Interlinking legs

## **Core Colours**

Black (High Density Polyethylene HDPE

**KEYLARGO** 